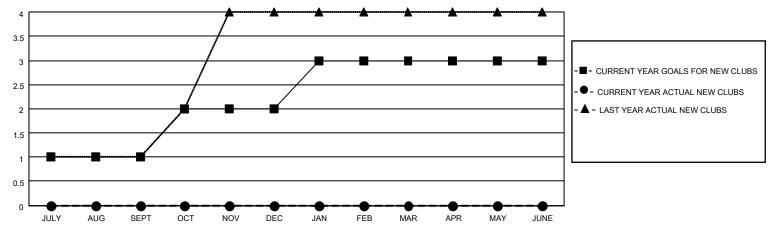

#### GOALS AND ACTUAL NEW CLUBS CUMULATIVE

### District 14 A

| Results as | of. | 5/31 | /2022 |
|------------|-----|------|-------|
|            |     |      |       |

| Clubs                 |               |           |                       | Members       |                        |                         |                                                    |
|-----------------------|---------------|-----------|-----------------------|---------------|------------------------|-------------------------|----------------------------------------------------|
| RESULTS FOR 2021-2022 |               |           | RESULTS FOR 2021-2022 |               |                        |                         |                                                    |
| QUARTER               | NEW CLUB GOAL | NEW CLUBS | DROPPED CLUBS         | QUARTER MEME  | BER GROWTH NET<br>GOAL | MEMBER GROWTH<br>ACTUAL | DROPPED<br>MEMBERS ACTUAL<br>(including transfers) |
| JULY/AUG/SEPT         | 1             | 0         | 2                     | JULY/AUG/SEPT | 0                      | 53                      | 37                                                 |
| OCT/NOV/DEC           | 1             | 0         | 0                     | OCT/NOV/DEC   | 5                      | 15                      | 48                                                 |
| JAN/FEB/MAR           | 1             | 0         | 0                     | JAN/FEB/MAR   | 5                      | 34                      | 34                                                 |
| APR/MAY/JUNE          | 0             | 0         | 0                     | APR/MAY/JUNE  | 0                      | 9                       | 17                                                 |