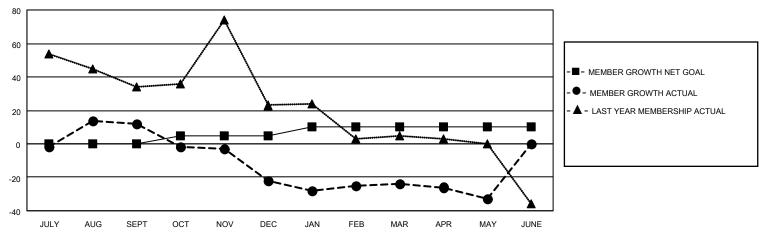

#### GOALS AND ACTUAL MEMBERS CUMULATIVE

| DROPPED CLUBS: 2 |     | 24 CLUBS OF 63 ADDED 1 OR<br>MORE NEW MEMBERS | GENDER DISTRIBUTION       |              |  |
|------------------|-----|-----------------------------------------------|---------------------------|--------------|--|
|                  |     |                                               | MALE                      | 908 (63.76%) |  |
|                  |     |                                               | FEMALE                    | 516 (36.24%) |  |
| DROPPED MEMBERS  |     |                                               | NON BINARY                | 0 (0.00%)    |  |
|                  |     |                                               | PREFER NOT TO ANSWER      | 0 (0.00%)    |  |
| DECEASED         | 23  |                                               |                           |              |  |
| CLUB CANCELLED   | 23  | CLICK HERE FOR CUMULATIVE                     | TOTAL FAMILY UNIT MEMBERS | 221          |  |
| OTHER            | 90  | MEMBERSHIP DATA                               |                           |              |  |
| TOTAL            | 136 |                                               | FAMILY MEMBERS PAYING HAI | F DUES 116   |  |
|                  |     |                                               |                           |              |  |

### District 14 A

| Results as | of. | 5/31 | /2022 |
|------------|-----|------|-------|
|            |     |      |       |

| Clubs                 |               |           |                       | Members       |                        |                         |                                                    |
|-----------------------|---------------|-----------|-----------------------|---------------|------------------------|-------------------------|----------------------------------------------------|
| RESULTS FOR 2021-2022 |               |           | RESULTS FOR 2021-2022 |               |                        |                         |                                                    |
| QUARTER               | NEW CLUB GOAL | NEW CLUBS | DROPPED CLUBS         | QUARTER MEME  | BER GROWTH NET<br>GOAL | MEMBER GROWTH<br>ACTUAL | DROPPED<br>MEMBERS ACTUAL<br>(including transfers) |
| JULY/AUG/SEPT         | 1             | 0         | 2                     | JULY/AUG/SEPT | 0                      | 53                      | 37                                                 |
| OCT/NOV/DEC           | 1             | 0         | 0                     | OCT/NOV/DEC   | 5                      | 15                      | 48                                                 |
| JAN/FEB/MAR           | 1             | 0         | 0                     | JAN/FEB/MAR   | 5                      | 34                      | 34                                                 |
| APR/MAY/JUNE          | 0             | 0         | 0                     | APR/MAY/JUNE  | 0                      | 9                       | 17                                                 |